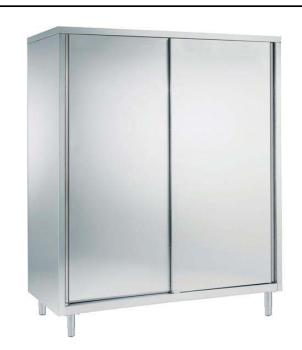

# Premium Preparation 2000 mm Storage Cabinet with sliding doors

| ITEM #  |  |  |
|---------|--|--|
| MODEL # |  |  |
| NAME #  |  |  |
|         |  |  |
| SIS #   |  |  |
| AIA#    |  |  |

133103 (AS2000EN)

Storage Cabinet, with 3 shelves and 2 sliding doors, 2000mm

### **Main Features**

- Handles in stainless steel for better hygiene and reliability.
- Sturdiness, stability and reliability of table accurately tested.

#### Construction

- Inner welded frame in stainless steel to guarantee superior strength and stability.
- Base panel in AISI 304 stainless steel, 10/10 in thickness reinforced by 15/10 support bars in AISI 304.
- Two-piece back panel in 304 AISI stainless steel, 10/10 in thickness.
- Intermediate shelf in stainless steel with riveted corners and trasversal reinforcement in stainless steel
- 100 mm upstand with 10 mm radioused corner and 13 mm deep, designed to be used against a wall.
- Base panel has 40mm high profile, is 8/10 in thickness with upturned edges and bar reinforcement. It is welded to legs for further structure reinforcement.
- Heavy duty construction entirely in AISI 304 stainless steel to offer maximum durability.
- Two double-walled sliding doors flush fitting to the front of the frame can be removed to facilitate cleaning of the cupboard interior.
- 304 AISI stainless steel feet, 150 mm high and 54 mm in diameter, adjustable by -35/+25 mm.