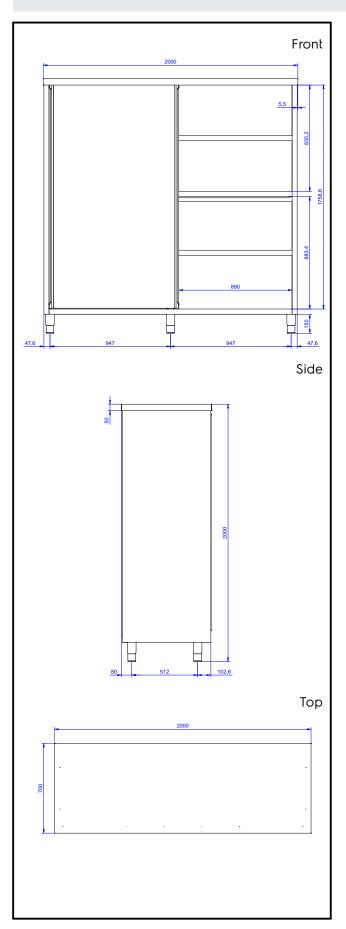

## **Key Information:**

Cabinet width:

133103 (AS2000EN) 1945 mm 645 mm Cabinet depth: Cabinet height: 1797 mm

External dimensions, Width:

2000 mm 700 mm

External dimensions, Depth:

External dimensions,

2000 mm

Height: Net weight:

140 kg